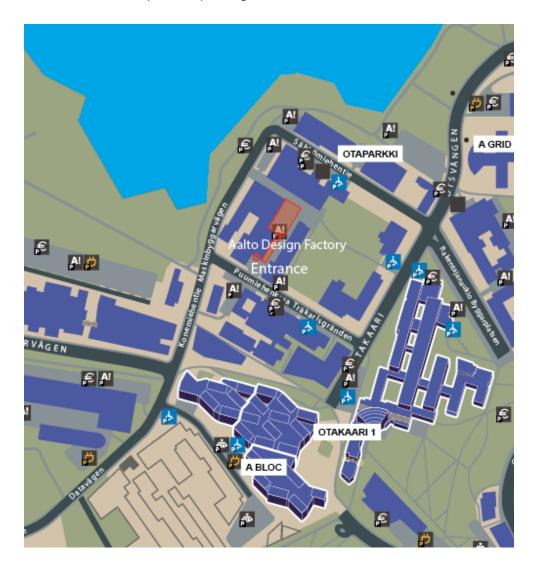

## Parking options and locations

- Design Factory hasn't offered parking permits any more for visitors since January 2024 due to the changes in the parking policies in Otaniemi
- We advise you to park in outdoor parking spaces near Design Factory if available (on its left side) or the Otaparkki building, Sähkömiehentie 3, close to Viima.
  - Hourly charges apply to both outdoor parking spaces and Otaparkki
  - You can check out the parking fees by the service providers, EasyPark or Parkman

# Map explanations:

A? = for Aalto staff A? € = Visitor parking Red area = A few spots for parking, if available